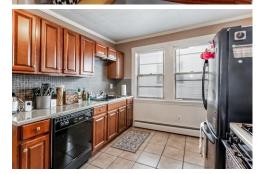

Berkshire Hathaway HomeServices 310 Washington Street Wellesley, MA 02481 (781) 237-8787

Remarks

Do you watch HGTV ? Doesn't everybody? You may have seen this dream two family! This home was featured on HGTV and has been renovated. This amazing opportunity is located in West Somerville. Walking distance to Tufts University and close to Teele and Davis Square. The first floor unit is a spacious two bedroom with hardwood floors throughout, generous sized bedrooms, remodeled kitchen, large dining room and living room. Upstairs is an elegantly updated unit with three bedrooms, a large open plan living room and dining room, plus an eat-in kitchen with a breakfast nook and in unit laundry. Off street parking for 3 cars. Private backyard with a beautiful maintenance free stone paver patio. Both units are currently rented. Showings by appointment only.